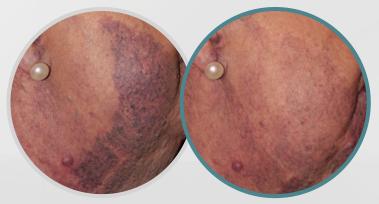

#### **ELEVATE VASCULAR TREATMENTS IN** Clear YOUR PRACTICE

At Sciton, we've put a lot of work into developing the ClearV<sup>®</sup> technology to treat vascular skin concerns thoroughly, effectively, and comfortably on any complexion, all year round.

The ClearV treatment eliminates target vessels without damaging the skin. It does so by applying targeted heat to clear away broken capillaries, spider veins, vascular lesions, skin discoloration, and more.

#### 532+ BBL Filter - Only with ClearV

This unique narrow-band filter is the perfect complement to ClearV and in combination with the conical 3 mm adapter, it precisely targets small vascular indications, i.e. telangiectasia, poikiloderma, cherry angiomas and vascular melasma.