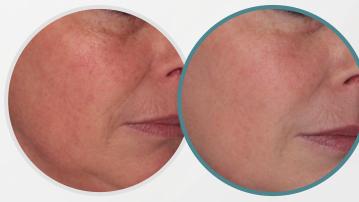

StaX<sup>™</sup> with ClearSilk and BBL HERO is a powerful solution for reducing rosacea and diffuse redness.

Photos Courtesy of Antonio Campo-Voegeli, MD

MOXI + BBL HERO | Post 1 Treatment Photos Courtesy of Sherrif Ibrahim, MD, PhD

ClearSilk + BBL HERO | 4 Months Post 4 Treatments Photos Courtesy of Antonio Campo-Voegeli, MD

StaX<sup>™</sup> with ClearV and BBL HERO produces unmatched results for complex vascular conditions such as port-wine stains.