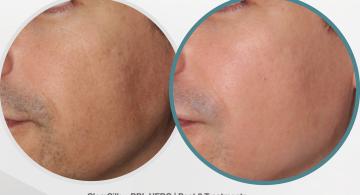

StaX<sup>™</sup> with ClearSilk and BBL HERO is a powerful solution for reducing rosacea and diffuse redness.

Photos Courtesy of Antonio Campo-Voegeli, MD

MOXI + BBL HERO | Post 1 Treatment Photos Courtesy of Sherrif Ibrahim, MD, PhD

ClearSilk + BBL HERO | 4 Months Post 4 Treatments Photos Courtesy of Antonio Campo-Voegeli, MD

StaX<sup>™</sup> with ClearV and BBL HERO produces unmatched results for complex vascular conditions such as port-wine stains.