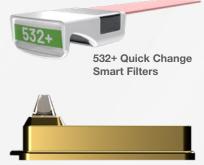

#### 532+ BBL Filter - Only with ClearV

This unique narrow-band filter is the perfect complement to ClearV and in combination with the conical 3 mm adapter, it precisely targets small vascular indications, i.e. telangiectasia, poikiloderma, cherry angiomas and vascular melasma.