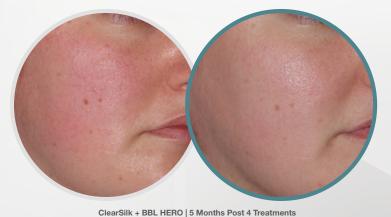

StaX<sup>™</sup> with ClearSilk and BBL HERO is a powerful solution for reducing rosacea and diffuse redness.

Photos Courtesy of Antonio Campo-Voegeli, MD

MOXI + BBL HERO | Post 1 Treatment Photos Courtesy of Sherrif Ibrahim, MD, PhD

ClearSilk + BBL HERO | 4 Months Post 4 Treatments Photos Courtesy of Antonio Campo-Voegeli, MD

StaX<sup>™</sup> with ClearV and BBL HERO produces unmatched results for complex vascular conditions such as port-wine stains.