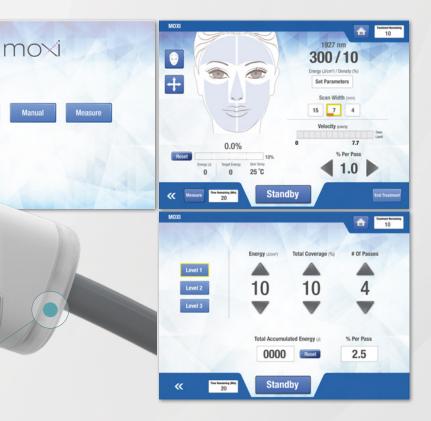

#### Adjustable Beam Placement (ABP)

Users can change the beam scan width, selecting between 15, 7, or 4 mm widths to effectively treat small areas and target lines and scars with incredible precision.

The intuitive software allows users to select their treatment preferences from three modes of operation: Manual, Quick Start, and Measure mode.

• Manual: Select your own settings.

**MOXI Software** 

- Quick Start: Choose from three preset treatment levels.
- Measure Mode: Use guided treatment area measurement for even energy delivery.