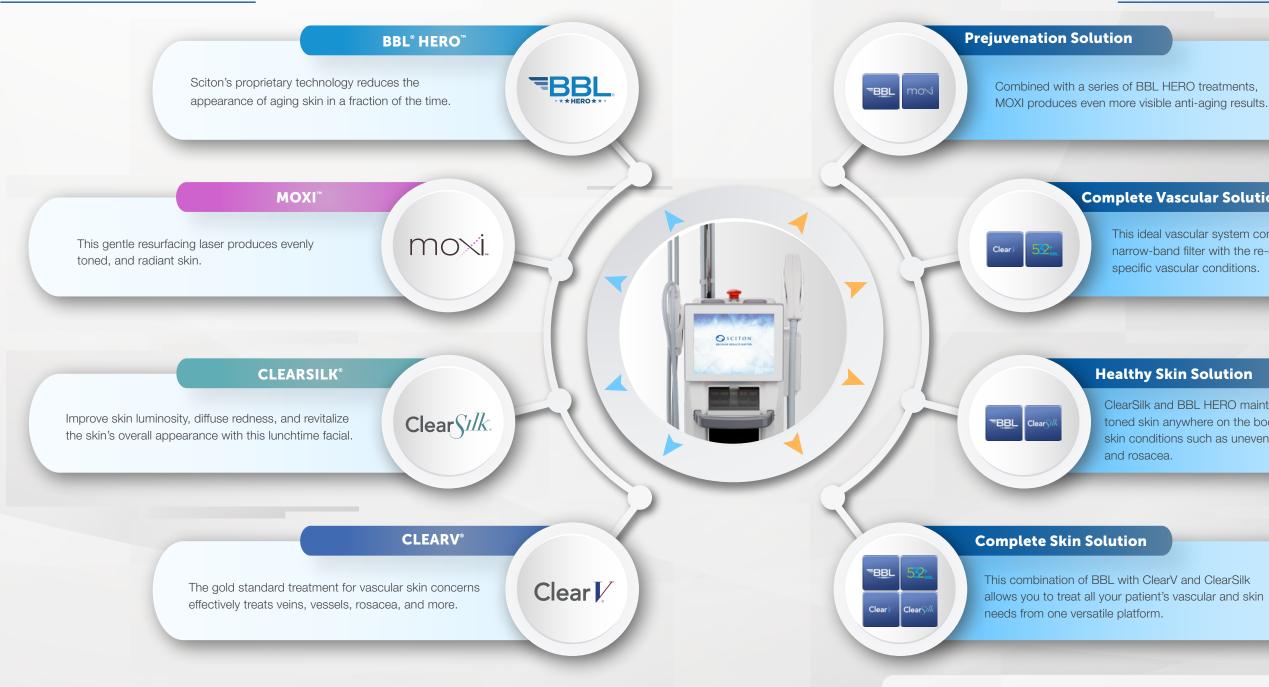

#### **TARGETED POWERHOUSE MODALITIES**

#### 1+1=3 RESULTS – CONFIGURE YOUR POWERHOUSE SYSTEM FOR EXPONENTIAL RESULTS

MOXI produces even more visible anti-aging results.

#### **Complete Vascular Solution**

This ideal vascular system combines the new 532+ BBL narrow-band filter with the re-engineered ClearV to treat specific vascular conditions.

#### **Healthy Skin Solution**

ClearSilk and BBL HERO maintain healthy and even toned skin anywhere on the body by effectively treating skin conditions such as uneven texture, dull complexion, and rosacea.

#### Create your dynamic powerhouse system with mJOULE today!