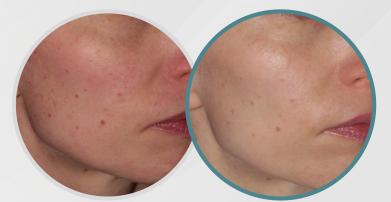

#### **Healthy Skin Solution**

ClearSilk and BBL HERO maintain healthy and even toned skin anywhere on the body by effectively treating skin conditions such as uneven texture, dull complexion, and rosacea.

#### What else makes this device so popular?

With the broadest range of wavelengths on the market, HERO treats pigmented and vascular lesions, acne, and improves the appearance of aged and damaged skin. That's why it continues to be one of the most in-demand treatments today.