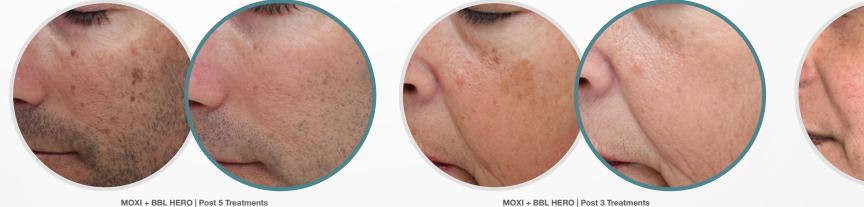

StaX<sup>™</sup> with MOXI and BBL HERO effectively treats pigment, tone, and texture in most skin types, including Fitzpatrick type V.

Photos Courtesy of Steven Swengel, MD

Photos Courtesy of Chris Robb, MD, PhD

StaX<sup>™</sup> with ClearSilk and BBL HERO is a powerful solution for reducing rosacea and diffuse redness.

Photos Courtesy of Antonio Campo-Voegeli, MD

MOXI + BBL HERO | Post 1 Treatment Photos Courtesy of Sherrif Ibrahim, MD, PhD