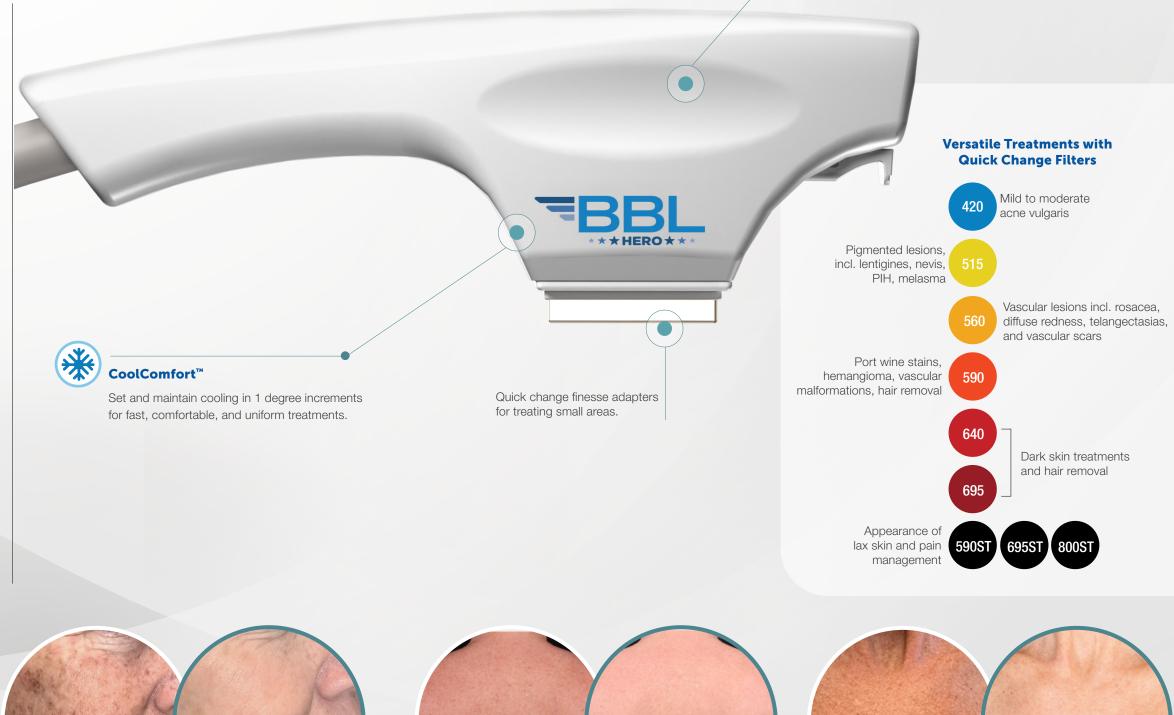

### FOREVER CHANGE HOW YOU TREAT SKIN FROM HEAD TO TOE

BBL<sup>®</sup> HERO<sup>™</sup> allows practitioners to successfully treat large areas like the back, legs, and arms in as little as three minutes, thanks to the High Energy Rapid Output (HERO). HERO delivers even better results, allowing for faster treatment and improved patient comfort.

#### What else makes this device so popular?

With the broadest range of wavelengths on the market, HERO treats pigmented and vascular lesions, acne, and improves the appearance of aged and damaged skin. That's why it continues to be one of the most in-demand treatments today.

#### **Dual-Lamp Technology**

Dual-lamp technology extends the life of your handpiece and improves performance.

BBL HERO | Post 1 Treatment Photos Courtesy of Jason Pozner, MD

mJOULE - The Complete Aesthetic Solution | 7

#### BBL® HERO™

| Wavelength       | 420 – 1400 nm                                        |
|------------------|------------------------------------------------------|
| Filters          | 420 nm, 515 nm, 532+ nm*, 560 nm, 590 nm 640 nm, 695 |
|                  | nm, 800 nm                                           |
| Output           | Up to 30 J/cm <sup>2</sup>                           |
| Pulse Width      | Up to 200 ms                                         |
| Repetition Rate  | 1-20 Hz                                              |
| Cooling Method   | Continuous thermoelectric sapphire plates            |
| Skin Cooling     | Adjustable from 0 - 30° C in 1 °C increments         |
| Spot Size        | 15 x 45 mm                                           |
| Finesse Adapters | 15 x 15 mm square, 11 mm, 7 mm & 3 mm round          |
| *Only av         | ailable with purchase of ClearV and/or ClearSilk.    |