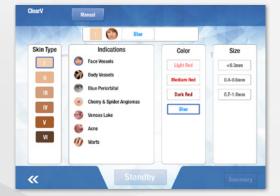

#### **Complete Vascular Solution**

This ideal vascular system combines the new 532+ BBL narrow-band filter with the re-engineered ClearV to treat specific vascular conditions.

#### INDICATIONS

#### **Indication Driven Software**

Determine safe start settings and treatment range based on a few key selections. The handpiece has special recognition sensors that allow you to directly access the correct application software when taken out of the cradle.