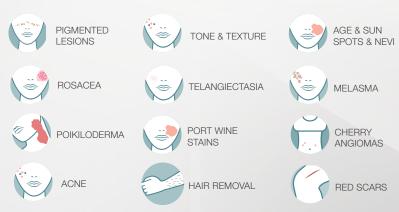

#### What else makes this device so popular?

With the broadest range of wavelengths on the market, HERO treats pigmented and vascular lesions, acne, and improves the appearance of aged and damaged skin. That's why it continues to be one of the most in-demand treatments today.

#### INDICATIONS

BBL HERO | Post 3 Treatments Photos Courtesy of Steven Swengel, MD

BBL HERO | Post 1 Treatment

BBL HERO | Post 6 Treatments Photos Courtesy of Sharon Grasso, LE

#### INDICATIONS

#### **INDICATIONS**

LESIONS

PIGMENTED

FINE LINES & WRINKLES