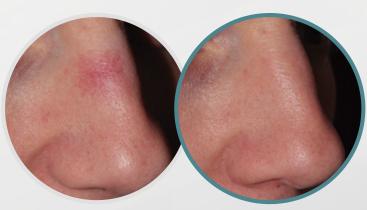

#### 532+ BBL Filter - Only with ClearV

This unique narrow-band filter is the perfect complement to ClearV and in combination with the conical 3 mm adapter, it precisely targets small vascular indications, i.e. telangiectasia, poikiloderma, cherry angiomas and vascular melasma.

3 mm Finesse Adaptor

ClearV | 4 Weeks Post 1 Treatment Photos Courtesy of Antonio Campo Voegeli, MD