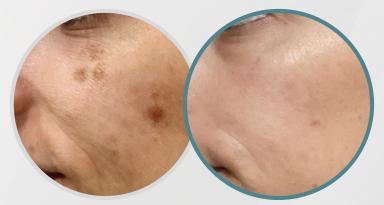

## A GENTLE APPROACH TO RADIANT SKIN

Patients around the globe love MOXI<sup>™</sup>—the gentle yet powerful 1927nm fractionated laser designed with everyone in mind. It's ideal for those looking for a preventative treatment to help delay the appearance of aging, or those who want to maintain beautiful skin with little to no downtime or discomfort.

In a quick 12-15 minute procedure, MOXI comfortably delivers non-ablative laser energy to correct the initial signs of sun damage and aging—no matter the season or skin type—for a glowing and clear complexion.