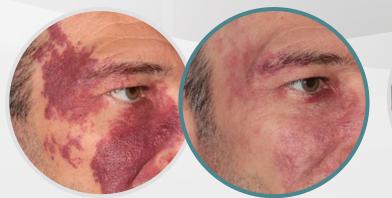

#### **ELEVATE VASCULAR TREATMENTS IN** Clear YOUR PRACTICE

At Sciton, we've put a lot of work into developing the ClearV<sup>®</sup> technology to treat vascular skin concerns thoroughly, effectively, and comfortably on any complexion, all year round.

The ClearV treatment eliminates target vessels without damaging the skin. It does so by applying targeted heat to clear away broken capillaries, spider veins, vascular lesions, skin discoloration, and more.

#### 532+ BBL Filter - Only with ClearV

This unique narrow-band filter is the perfect complement to ClearV and in combination with the conical 3 mm adapter, it precisely targets small vascular indications, i.e. telangiectasia, poikiloderma, cherry angiomas and vascular melasma.