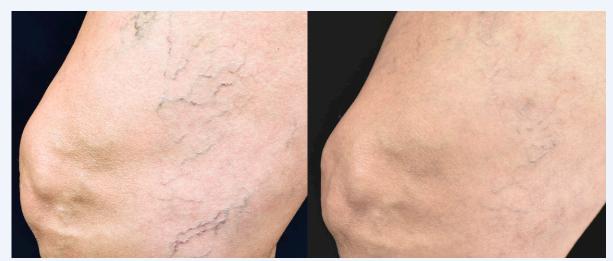

Diffuse Redness, Rosacea, Lesions, Vessels & Veins You Can and Cannot See

#### BBL® Vascular Phototherapy — SKIN TYPE I-V

Selected Broadband Light Smart Filters effectively and efficiently treats superficial vascularity on the face and body. Application driven software for rosacea, cherry angiomas, facial bruise, facial vessels, body vascular. Superb results in fewer treatments when compared to other IPL devices.

#### CLEARSILK® — SKIN TYPE I-VI

Not only does ClearSilk deliver a refined treatment for skin's imperfections, its Nd:YAG 1064 nm wavelength targets vascular chromophores. Practitioners love its ease of use and effectiveness in treating diffuse redness and rosacea.

#### CLEARV® High Power Nd:YAG — SKIN TYPE I-VI

ClearV Nd:YAG 1064 nm laser is a breakthrough solution to more effectively and comfortably treat tiny spider veins to resistant reticular vessels and vascular malformations. It features advanced engineering solution, Subsurface Vein Illumination™ (SVI™) which optimizes visualization of subsurface and feeder veins to enhance treatment. Combine with BBL for treating varying vascular pathologies.