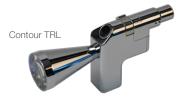

#### CONTOUR TRL™ w/ NanoLaserPeel™, MicroLaserPeel®, and Deep Resurfacing — SKIN TYPE I-VI

Advanced resurfacing that allows you to fine tune your treatments and patient downtime. From superficial peels to deep full field resurfacing, with or without thermal coagulation, this unique precision Erbium laser scanner enables exceptional patient-tuned outcomes. Addressing a broad range of patient skin needs, from subtle to the dramatic, with superior uniformity and customizable thermal effects.

- Easy user interface which allows tunability of depth (4 μm to 200 μm), density adjustment, and coagulation thermal zone
- Deliver ablative energy in various size linear and square scanning options from a single spot to a large 30 X 30 mm area
- Comes with two single spot handpieces (2 mm and 4 mm) for targeting small areas