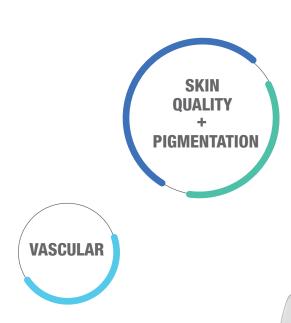

#### **SKIN QUALITY**

HALO®, NANOLASERPEEL™, MICROLASERPEEL®, CONTOUR TRL™, PROFRACTIONAL™, CLEARSILK®, BBL® FAMILY OF BRANDS, BBL® HERO

#### **PIGMENTATION**

BBL® FAMILY OF BRANDS, BBL® HERO, HALO®, CLEARSILK®

Textural, Wrinkles, Acne, Aging Skin

Scar Revision

Discoloration, Dullness, Uneven Tone, Age Spots

### **VASCULAR**

BBL®, BBL® HERO, CLEARSILK® CLEARV®

Diffuse Redness, Rosacea, Lesions

Vessels and Veins You Can and Cannot See

## **SKIN QUALITY | PIGMENTATION**

Textural, Wrinkles, Scar Revision, Acne, Aging Skin Discoloration, Dullness, Uneven Tone, Age Spots

## **SKIN QUALITY | PIGMENTATION**

Textural, Wrinkles, Scar Revision, Acne, Aging Skin Discoloration, Dullness, Uneven Tone, Age Spots

ClearSilk delivers non-ablative Nd:YAG 1064 nm wavelength to address skin's minor imperfections such as fine lines, wrinkles, acne scars and the appearance of large pores for improved luminosity, skin revitalization and subtle to refined results for all skin types, in all seasons, with zero downtime.