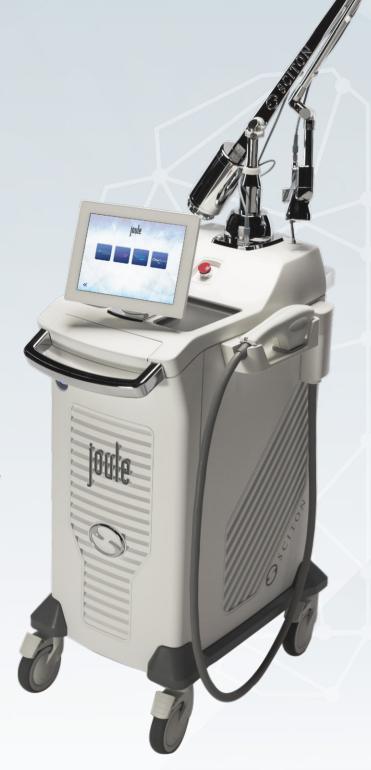

## **CUSTOM-BUILT**

To Meet Your Practice Needs

# CUSTOMIZABLE

# CUSTOMIZABLE MODULAR LASER AND LIGHT PLATFORM DESIGN

Each JOULE X is custom-built with best-in-class application modules empowering your practice to fit your needs now and into the future. This value ecosystem defines upgradeability and expandability at anytime as your business grows, or as new, sensational technology becomes available like BBL® HERO.

#### THE JOULE® X STORY

Since 1997, Sciton has proudly designed and manufactured in Palo Alto, CA not only the JOULE X platform, but the thousands of premium parts and components which go into it. This is just one reason for its outstanding craftsmanship, quality and longevity. JOULE X is made to order in the U.S.A. powered with proven and innovative technology advancing aesthetic and medical options for clinicians and patients worldwide.