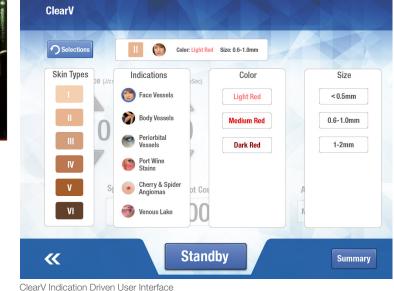

#### CLEARV® High Power Nd:YAG — SKIN TYPE I-VI

ClearV Nd:YAG 1064 nm laser is a breakthrough solution to more effectively and comfortably treat tiny spider veins to resistant reticular vessels and vascular malformations. It features advanced engineering solution, Subsurface Vein Illumination™ (SVI™) which optimizes visualization of subsurface and feeder veins to enhance treatment. Combine with BBL for treating varying vascular pathologies.

- Easily trace individual fast-filling dynamic vessels with 3 light color and 3 light intensity options.
- Precision integrated cooling from 5 25 °C for safety and comfort
- Choose from 2 6 mm spot sizes by adjusting directly on the handpiece
- Easy user experience via intuitive application driven software

Subsurface Vein Illumination

8 | You Deserve Quality - The JOULE® X Platform You Deserve Quality - The JOULE® X Platform | 9