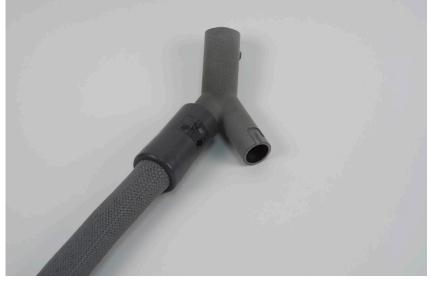

**Product Name:** 2Cool™ Zimmer Chiller Adapter

Part Number: 1500-289-00

**Description:** The 2Cool Zimmer Chiller Adapter provides the ability for the user to divert a portion of the cool air from the chiller directly to the patient via a second hose that is attached via the "Y" shaped adapter. As pictured in Step 1.

## Directions for Use:

**Step 1:** Attach the locking end of the hose onto one side of the 2Cool adapter.

**Step 2**: Attach the single end of the adapter onto the chiller as shown below in step 2. The adapter diverts a portion of the air to the HALO™ handpiece and a portion to the patient therefore you may need to adjust your Zimmer settings based on the needs of your patient.

Step 1

Step 2