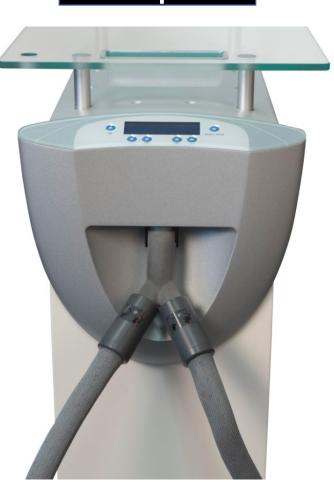

## Directions for Use:

**Step 1:** Attach the locking end of the hose onto one side of the 2Cool adapter.

**Step 2**: Attach the single end of the adapter onto the chiller as shown below in step 2. The adapter diverts a portion of the air to the HALO™ handpiece and a portion to the patient therefore you may need to adjust your Zimmer settings based on the needs of your patient.

Step 1

Step 2