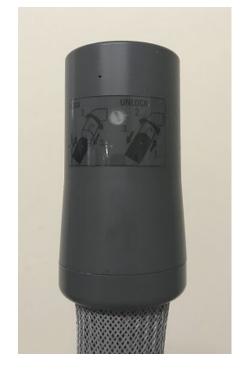

## Directions for Use:

**Step 1:** Attach the locking end of the hose onto one side of the 2Cool adapter.

**Step 2**: Attach the single end of the adapter onto the chiller as shown below in step 2. The adapter diverts a portion of the air to the HALO™ handpiece and a portion to the patient therefore you may need to adjust your Zimmer settings based on the needs of your patient.

Step 1

Step 2